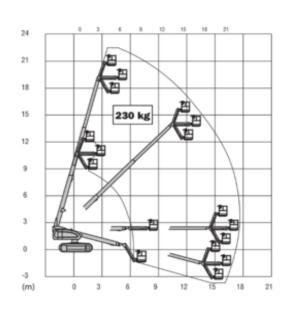

## Machine specifications

| Lifting propulsion           | Diesel              |
|------------------------------|---------------------|
| Driving propulsion           | Diesel              |
| Max. working height (m)      | 22.3                |
| Max. platform height (m)     | 20.3                |
| Max. working outreach (m)    | 18                  |
| Max. platform outreach (m)   | 18                  |
| Max. lifting capacity (Kg)   | 230                 |
| Machine weight (Kg)          | 12300               |
| Transport dimensions (LxWxH) | 10.21 x 2.49 x 2.56 |