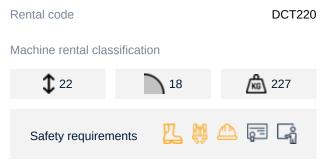

## Machine specifications

| Lifting propulsion           | Diesel              |
|------------------------------|---------------------|
| Driving propulsion           | Diesel              |
| Max. working height (m)      | 22.3                |
| Max. platform height (m)     | 20.3                |
| Max. working outreach (m)    | 18                  |
| Max. platform outreach (m)   | 18                  |
| Max. lifting capacity (Kg)   | 230                 |
| Machine weight (Kg)          | 12300               |
| Transport dimensions (LxWxH) | 10.21 x 2.49 x 2.56 |

| Platform dimensions (LxW)  | 1.83 x 0.91      |
|----------------------------|------------------|
| Rec. number of people      | 2                |
| Elevated manouvering       | Yes              |
| Terrain & tires            | Outdoor, Crawler |
| Consumption (L/h)          | 7.1              |
| CO2 emission per hour (Kg) | 18.957           |