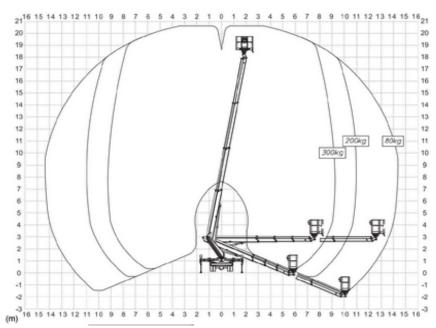

## Machine specifications

| Lifting propulsion           | Diesel          |
|------------------------------|-----------------|
| Driving propulsion           | Diesel          |
| Max. working height (m)      | 20.5            |
| Max. platform height (m)     | 18.5            |
| Max. working outreach (m)    | 14.3            |
| Max. platform outreach (m)   | 14.3            |
| Max. lifting capacity (Kg)   | 300             |
| Machine weight (Kg)          | 3490            |
| Transport dimensions (LxWxH) | 6.3 x 2.2 x 2.9 |

| Platform dimensions (LxW)  | 1.4 x 0.7           |
|----------------------------|---------------------|
| Rec. number of people      | 2                   |
| Elevated manouvering       | No                  |
| Terrain & tires            | Outdoor, Air filled |
| Consumption (L/h)          | 7.4                 |
| CO2 emission per hour (Kg) | 19.758              |