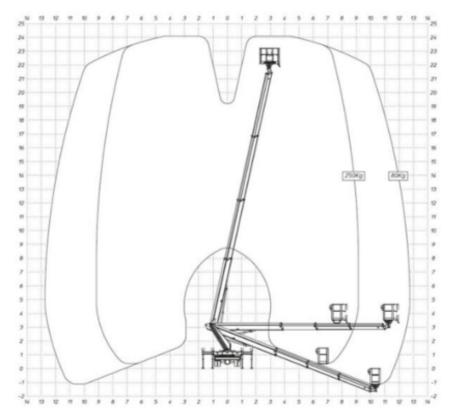

## Machine specifications

| Lifting propulsion           | Diesel         |
|------------------------------|----------------|
| Driving propulsion           | Diesel         |
| Max. working height (m)      | 24             |
| Max. platform height (m)     | 22             |
| Max. working outreach (m)    | 15.9           |
| Max. platform outreach (m)   | 15.9           |
| Max. lifting capacity (Kg)   | 250            |
| Machine weight (Kg)          | 3500           |
| Transport dimensions (LxWxH) | 7.95 x 2.9 x 3 |