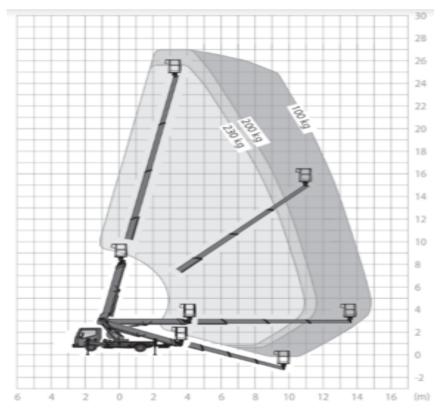

## Machine specifications

| Lifting propulsion           | Diesel         |
|------------------------------|----------------|
| Driving propulsion           | Diesel         |
| Max. working height (m)      | 27             |
| Max. platform height (m)     | 25             |
| Max. working outreach (m)    | 14.8           |
| Max. platform outreach (m)   | 14.8           |
| Max. lifting capacity (Kg)   | 230            |
| Machine weight (Kg)          | 3500           |
| Transport dimensions (LxWxH) | 6.75 x 2.1 x 3 |