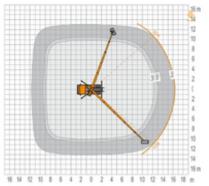

## Machine specifications

| Lifting propulsion           | Diesel         |
|------------------------------|----------------|
| Driving propulsion           | Diesel         |
| Max. working height (m)      | 28.8           |
| Max. platform height (m)     | 26.8           |
| Max. working outreach (m)    | 16.2           |
| Max. platform outreach (m)   | 16.2           |
| Max. lifting capacity (Kg)   | 230            |
| Machine weight (Kg)          | 3500           |
| Transport dimensions (LxWxH) | 6.94 x 2.9 x 3 |