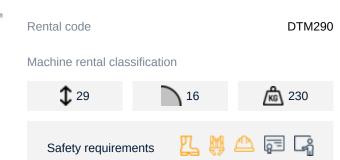

## Machine specifications

| Lifting propulsion           | Diesel         |
|------------------------------|----------------|
| Driving propulsion           | Diesel         |
| Max. working height (m)      | 28.8           |
| Max. platform height (m)     | 26.8           |
| Max. working outreach (m)    | 16.2           |
| Max. platform outreach (m)   | 16.2           |
| Max. lifting capacity (Kg)   | 230            |
| Machine weight (Kg)          | 3500           |
| Transport dimensions (LxWxH) | 6.94 x 2.9 x 3 |

| Platform dimensions (LxW)  | 1.4 x 0.7           |
|----------------------------|---------------------|
| Rec. number of people      | 2                   |
| Elevated manouvering       | No                  |
| Terrain & tires            | Outdoor, Air filled |
| Consumption (L/h)          | 6                   |
| CO2 emission per hour (Kg) | 16.02               |