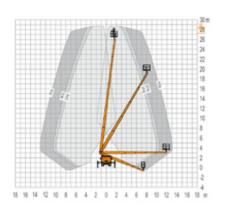

## Machine specifications

| Lifting propulsion           | Diesel         |
|------------------------------|----------------|
| Driving propulsion           | Diesel         |
| Max. working height (m)      | 28.8           |
| Max. platform height (m)     | 26.8           |
| Max. working outreach (m)    | 16.2           |
| Max. platform outreach (m)   | 16.2           |
| Max. lifting capacity (Kg)   | 230            |
| Machine weight (Kg)          | 3500           |
| Transport dimensions (LxWxH) | 6.94 x 2.9 x 3 |