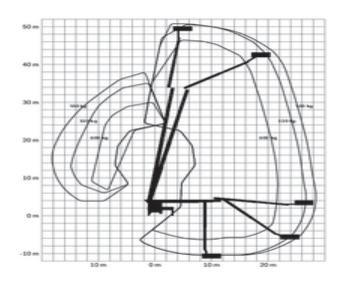

## Machine specifications

| Lifting propulsion           | Diesel             |
|------------------------------|--------------------|
| Driving propulsion           | Diesel             |
| Max. working height (m)      | 51                 |
| Max. platform height (m)     | 49                 |
| Max. working outreach (m)    | 33                 |
| Max. platform outreach (m)   | 33                 |
| Max. lifting capacity (Kg)   | 600                |
| Machine weight (Kg)          | 17340              |
| Transport dimensions (LxWxH) | 10.4 x 2.55 x 3.77 |