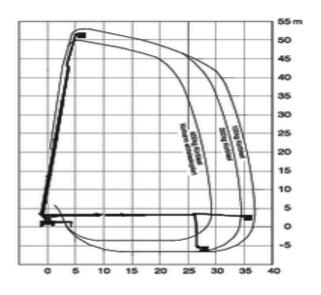

## Machine specifications

| Lifting propulsion           | Diesel          |
|------------------------------|-----------------|
| Driving propulsion           | Diesel          |
| Max. working height (m)      | 53              |
| Max. platform height (m)     | 51              |
| Max. working outreach (m)    | 38              |
| Max. platform outreach (m)   | 38              |
| Max. lifting capacity (Kg)   | 600             |
| Machine weight (Kg)          | 26500           |
| Transport dimensions (LxWxH) | 12 x 2.5 x 3.85 |