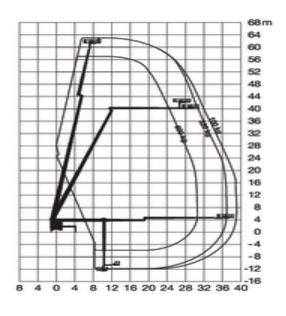

## Machine specifications

| Lifting propulsion           | Diesel           |
|------------------------------|------------------|
| Driving propulsion           | Diesel           |
| Max. working height (m)      | 63               |
| Max. platform height (m)     | 61               |
| Max. working outreach (m)    | 39               |
| Max. platform outreach (m)   | 39               |
| Max. lifting capacity (Kg)   | 600              |
| Machine weight (Kg)          | 30700            |
| Transport dimensions (LxWxH) | 12 x 2.53 x 3.95 |