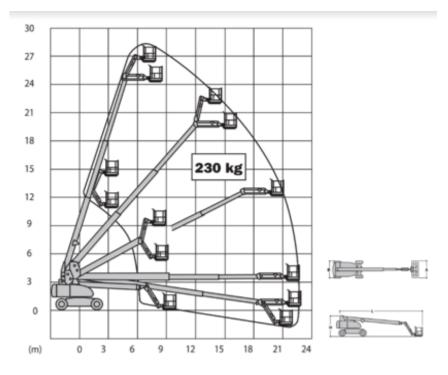

## Machine specifications

| Lifting propulsion           | Electric            |
|------------------------------|---------------------|
| Driving propulsion           | Electric            |
| Max. working height (m)      | 28.21               |
| Max. platform height (m)     | 26.21               |
| Max. working outreach (m)    | 22.86               |
| Max. platform outreach (m)   | 22.86               |
| Max. lifting capacity (Kg)   | 230                 |
| Machine weight (Kg)          | 17360               |
| Transport dimensions (LxWxH) | 12.19 x 2.49 x 3.05 |