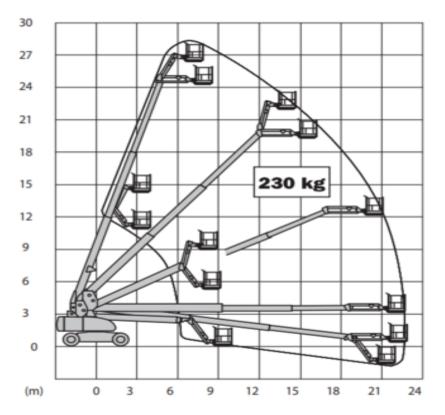

## Machine specifications

| Lifting propulsion           | Diesel              |
|------------------------------|---------------------|
| Driving propulsion           | Diesel              |
| Max. working height (m)      | 28.2                |
| Max. platform height (m)     | 26.2                |
| Max. working outreach (m)    | 22.9                |
| Max. platform outreach (m)   | 22.9                |
| Max. lifting capacity (Kg)   | 230                 |
| Machine weight (Kg)          | 17200               |
| Transport dimensions (LxWxH) | 12.19 x 2.49 x 3.05 |