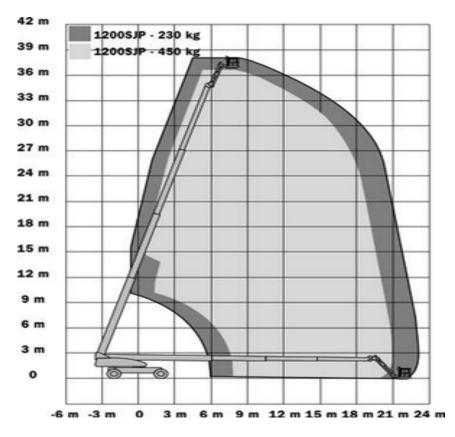

## Machine specifications

| Lifting propulsion           | Diesel              |
|------------------------------|---------------------|
| Driving propulsion           | Diesel              |
| Max. working height (m)      | 38.73               |
| Max. platform height (m)     | 36.58               |
| Max. working outreach (m)    | 22.86               |
| Max. platform outreach (m)   | 22.86               |
| Max. lifting capacity (Kg)   | 454                 |
| Machine weight (Kg)          | 18500               |
| Transport dimensions (LxWxH) | 13.67 x 2.49 x 3.05 |