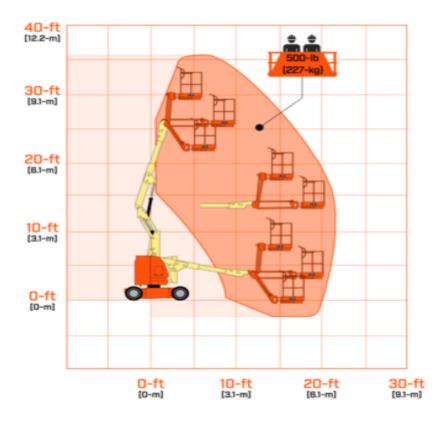

## Machine specifications

| Lifting propulsion         | Electric |
|----------------------------|----------|
| Driving propulsion         | Electric |
| Max. working height (m)    | 10.97    |
| Max. platform height (m)   | 8.97     |
| Max. working outreach (m)  | 6.77     |
| Max. platform outreach (m) | 6.12     |
| Up and over height (m)     | 4.01     |
| Max. lifting capacity (Kg) | 230      |
| Machine weight (Kg)        | 7100     |