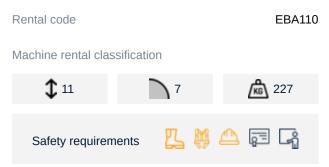

## Machine specifications

| Lifting propulsion         | Electric |
|----------------------------|----------|
| Driving propulsion         | Electric |
| Max. working height (m)    | 10.97    |
| Max. platform height (m)   | 8.97     |
| Max. working outreach (m)  | 6.77     |
| Max. platform outreach (m) | 6.12     |
| Up and over height (m)     | 4.01     |
| Max. lifting capacity (Kg) | 230      |
| Machine weight (Kg)        | 7100     |