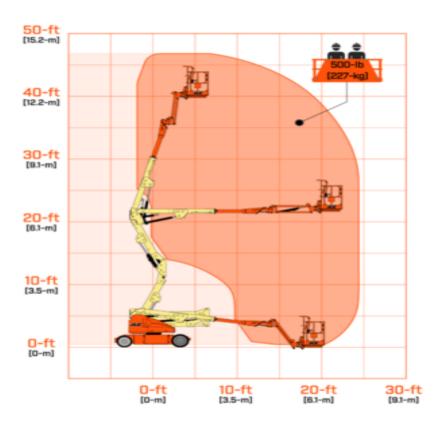

## Machine specifications

| Lifting propulsion         | Electric |
|----------------------------|----------|
| Driving propulsion         | Electric |
| Max. working height (m)    | 15.72    |
| Max. platform height (m)   | 12.19    |
| Max. working outreach (m)  | 7.89     |
| Max. platform outreach (m) | 6.83     |
| Up and over height (m)     | 6.55     |
| Max. lifting capacity (Kg) | 230      |
| Machine weight (Kg)        | 6850     |