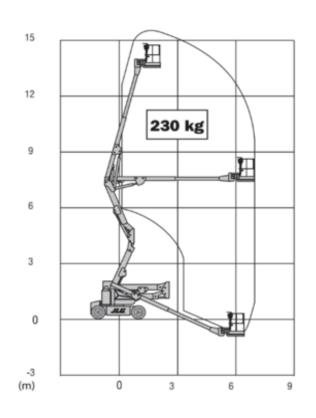

## Machine specifications

| Lifting propulsion         | Electric |
|----------------------------|----------|
| Driving propulsion         | Electric |
| Max. working height (m)    | 15.7     |
| Max. platform height (m)   | 13.7     |
| Max. working outreach (m)  | 7.2      |
| Max. platform outreach (m) | 7.2      |
| Up and over height (m)     | 7.3      |
| Max. lifting capacity (Kg) | 230      |
| Machine weight (Kg)        | 6670     |