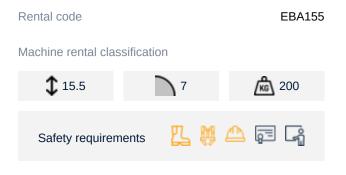

## Machine specifications

| Lifting propulsion         | Electric |
|----------------------------|----------|
| Driving propulsion         | Electric |
| Max. working height (m)    | 15.7     |
| Max. platform height (m)   | 13.7     |
| Max. working outreach (m)  | 7.2      |
| Max. platform outreach (m) | 7.2      |
| Up and over height (m)     | 7.3      |
| Max. lifting capacity (Kg) | 230      |
| Machine weight (Kg)        | 6670     |

| Transport dimensions (LxWx | (H) 6.45 x 1.75 x 2.01      |
|----------------------------|-----------------------------|
| Platform dimensions (LxW)  | 1.52 x 0.76                 |
| Rec. number of people      | 2                           |
| Elevated manouvering       | Yes                         |
| Charging (V)               | 100-120v 220-240 V          |
| Terrain & tires            | Indoor Outdoor, Foam filled |
| Consumption (kWh)          | 8.73                        |
| CO2 emission per hour (Kg) | 2.83725                     |