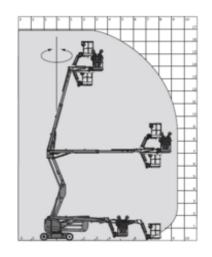

## Machine specifications

| Lifting propulsion         | Electric |
|----------------------------|----------|
| Driving propulsion         | Electric |
| Max. working height (m)    | 16.9     |
| Max. platform height (m)   | 14.9     |
| Max. working outreach (m)  | 9.4      |
| Max. platform outreach (m) | 9.4      |
| Up and over height (m)     | 7.15     |
| Max. lifting capacity (Kg) | 200      |
| Machine weight (Kg)        | 6910     |

| Transport dimensions (LxWxH) | 5.12 x 1.75 x 2.04   |
|------------------------------|----------------------|
| Platform dimensions (LxW)    | 1.2 x 0.96           |
| Rec. number of people        | 1                    |
| Elevated manouvering         | Yes                  |
| Charging (V)                 | 220-240 V            |
| Terrain & tires              | Outdoor, Foam filled |
| Consumption (kWh)            | 8.73                 |
| CO2 emission per hour (Kg)   | 2.83725              |