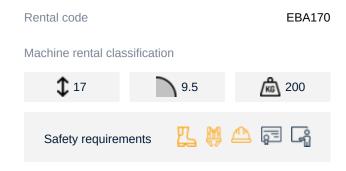

## Machine specifications

| Lifting propulsion         | Electric |
|----------------------------|----------|
| Driving propulsion         | Electric |
| Max. working height (m)    | 16.9     |
| Max. platform height (m)   | 14.9     |
| Max. working outreach (m)  | 9.4      |
| Max. platform outreach (m) | 9.4      |
| Up and over height (m)     | 7.15     |
| Max. lifting capacity (Kg) | 200      |
| Machine weight (Kg)        | 6910     |