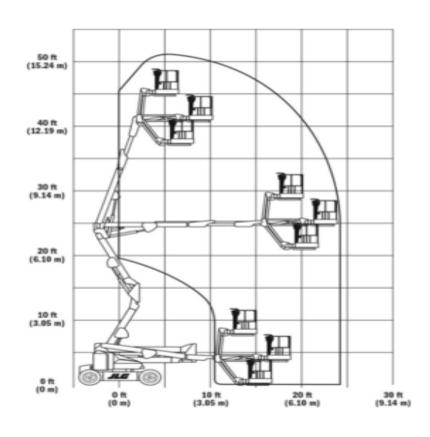

## Machine specifications

| Lifting propulsion         | Electric |
|----------------------------|----------|
| Driving propulsion         | Electric |
| Max. working height (m)    | 18       |
| Max. platform height (m)   | 16       |
| Max. working outreach (m)  | 10.65    |
| Max. platform outreach (m) | 10.65    |
| Up and over height (m)     | 7.3      |
| Max. lifting capacity (Kg) | 250      |
| Machine weight (Kg)        | 7985     |