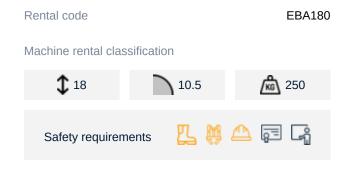

## Machine specifications

| Lifting propulsion         | Electric |
|----------------------------|----------|
| Driving propulsion         | Electric |
| Max. working height (m)    | 18       |
| Max. platform height (m)   | 16       |
| Max. working outreach (m)  | 10.65    |
| Max. platform outreach (m) | 10.65    |
| Up and over height (m)     | 7.3      |
| Max. lifting capacity (Kg) | 250      |
| Machine weight (Kg)        | 7985     |