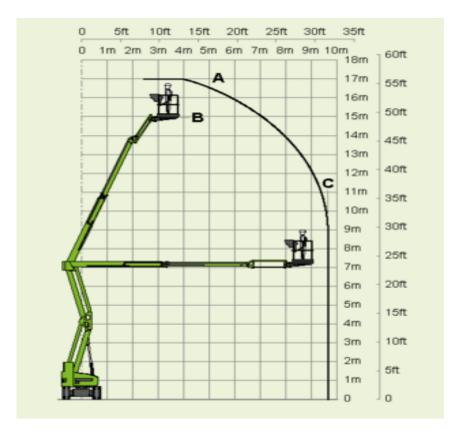

## Machine specifications

| Lifting propulsion         | Hybrid |
|----------------------------|--------|
| Driving propulsion         | Hybrid |
| Max. working height (m)    | 17.2   |
| Max. platform height (m)   | 15.2   |
| Max. working outreach (m)  | 9.7    |
| Max. platform outreach (m) | 9.7    |
| Up and over height (m)     | 7      |
| Max. lifting capacity (Kg) | 225    |
| Machine weight (Kg)        | 7650   |