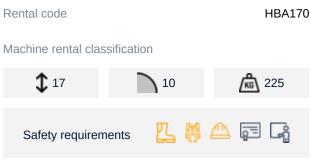

## Machine specifications

| Lifting propulsion         | Hybrid |
|----------------------------|--------|
| Driving propulsion         | Hybrid |
| Max. working height (m)    | 17.2   |
| Max. platform height (m)   | 15.2   |
| Max. working outreach (m)  | 9.7    |
| Max. platform outreach (m) | 9.7    |
| Up and over height (m)     | 7      |
| Max. lifting capacity (Kg) | 225    |
| Machine weight (Kg)        | 7650   |