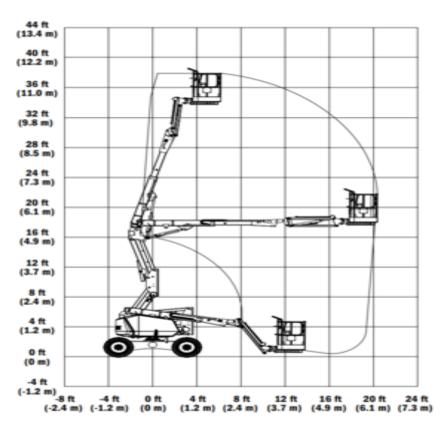

## Machine specifications

| Lifting propulsion         | Hybrid |
|----------------------------|--------|
| Driving propulsion         | Hybrid |
| Max. working height (m)    | 12.3   |
| Max. platform height (m)   | 10.3   |
| Max. working outreach (m)  | 6.7    |
| Max. platform outreach (m) | 6.7    |
| Up and over height (m)     | 5.17   |
| Max. lifting capacity (Kg) | 230    |
| Machine weight (Kg)        | 4472   |