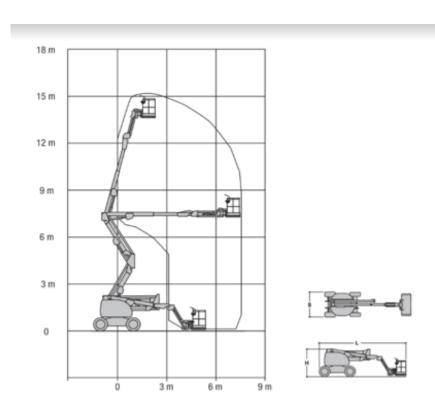

## Machine specifications

| Lifting propulsion         | Diesel |
|----------------------------|--------|
| Driving propulsion         | Diesel |
| Max. working height (m)    | 15.8   |
| Max. platform height (m)   | 13.8   |
| Max. working outreach (m)  | 7.5    |
| Max. platform outreach (m) | 7.5    |
| Up and over height (m)     | 6.09   |
| Max. lifting capacity (Kg) | 250    |
| Machine weight (Kg)        | 6495   |

| Transport dimensions (LxWxH) | 6.58 x 2.36 x 2.27   |
|------------------------------|----------------------|
| Platform dimensions (LxW)    | 1.83 x 0.76          |
| Rec. number of people        | 2                    |
| Elevated manouvering         | Yes                  |
| Terrain & tires              | Outdoor, Foam filled |
| Consumption (L/h)            | 7.6                  |
| CO2 emission per hour (Kg)   | 20.292               |