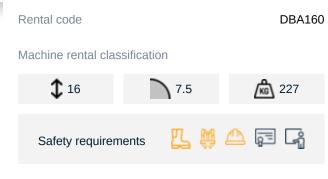

## Machine specifications

| Lifting propulsion         | Diesel |
|----------------------------|--------|
| Driving propulsion         | Diesel |
| Max. working height (m)    | 15.8   |
| Max. platform height (m)   | 13.8   |
| Max. working outreach (m)  | 7.5    |
| Max. platform outreach (m) | 7.5    |
| Up and over height (m)     | 6.09   |
| Max. lifting capacity (Kg) | 250    |
| Machine weight (Kg)        | 6495   |

| Transport dimensions (LxWxH) | 6.58 x 2.36 x 2.27   |
|------------------------------|----------------------|
| Platform dimensions (LxW)    | 1.83 x 0.76          |
| Rec. number of people        | 2                    |
| Elevated manouvering         | Yes                  |
| Terrain & tires              | Outdoor, Foam filled |
| Consumption (L/h)            | 7.6                  |
| CO2 emission per hour (Kg)   | 20.292               |