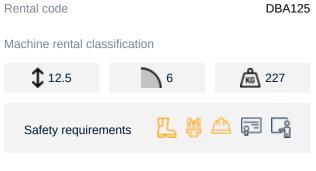

## Machine specifications

| Lifting propulsion         | Diesel |
|----------------------------|--------|
| Driving propulsion         | Diesel |
| Max. working height (m)    | 12.3   |
| Max. platform height (m)   | 10.3   |
| Max. working outreach (m)  | 6.1    |
| Max. platform outreach (m) | 6.1    |
| Up and over height (m)     | 5.18   |
| Max. lifting capacity (Kg) | 230    |
| Machine weight (Kg)        | 4450   |