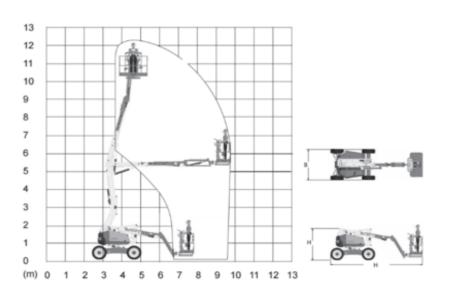

## Machine specifications

| Lifting propulsion         | Diesel |
|----------------------------|--------|
| Driving propulsion         | Diesel |
| Max. working height (m)    | 12.3   |
| Max. platform height (m)   | 10.3   |
| Max. working outreach (m)  | 6.1    |
| Max. platform outreach (m) | 6.1    |
| Up and over height (m)     | 5.18   |
| Max. lifting capacity (Kg) | 230    |
| Machine weight (Kg)        | 4450   |

| Transport dimensions (LxWxH) | 5.52 x 1.93 x 2      |
|------------------------------|----------------------|
| Platform dimensions (LxW)    | 1.52 x 0.76          |
| Rec. number of people        | 2                    |
| Elevated manouvering         | Yes                  |
| Terrain & tires              | Outdoor, Foam filled |
| Consumption (L/h)            | 4                    |
| CO2 emission per hour (Kg)   | 10.68                |