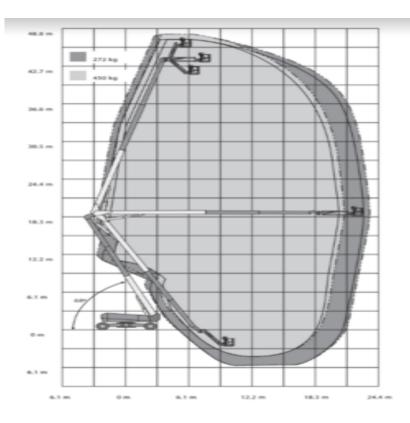

## Machine specifications

| Lifting propulsion         | Diesel |
|----------------------------|--------|
| Driving propulsion         | Diesel |
| Max. working height (m)    | 48.2   |
| Max. platform height (m)   | 46.2   |
| Max. working outreach (m)  | 23.6   |
| Max. platform outreach (m) | 23.6   |
| Up and over height (m)     | 18.4   |
| Max. lifting capacity (Kg) | 270    |
| Machine weight (Kg)        | 26027  |